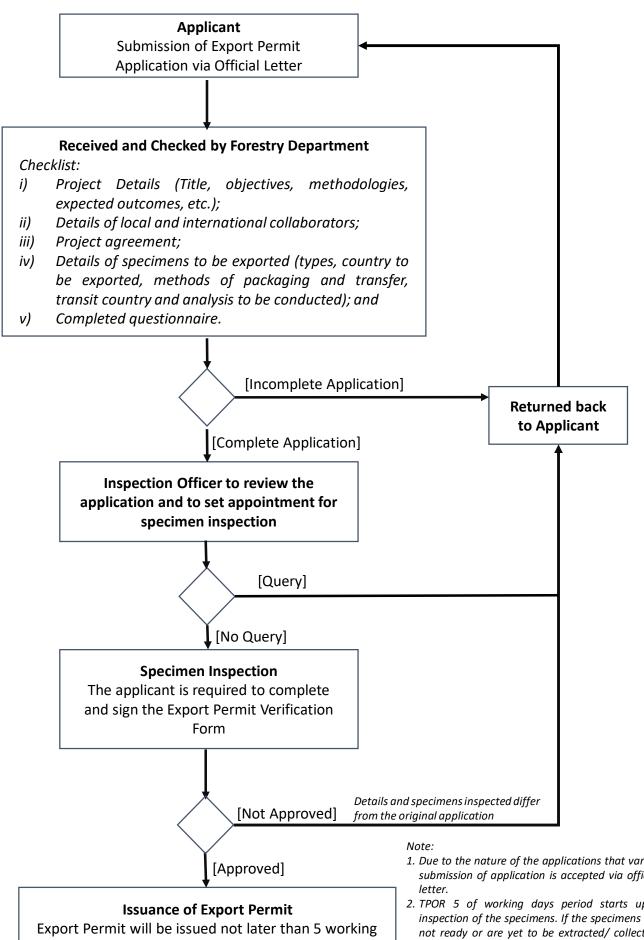

## Application for Export Permit

## Workflow for Application of Export Permit from Higher Educational Institutions (HEI)

days from the date of specimen inspection

- 1. Due to the nature of the applications that varies, submission of application is accepted via official
- 2. TPOR 5 of working days period starts upon inspection of the specimens. If the specimens are not ready or are yet to be extracted/ collected, the applicant may submit the list of specimens to be exported:
- 3. The date of inspection depends on the request by the applicant.