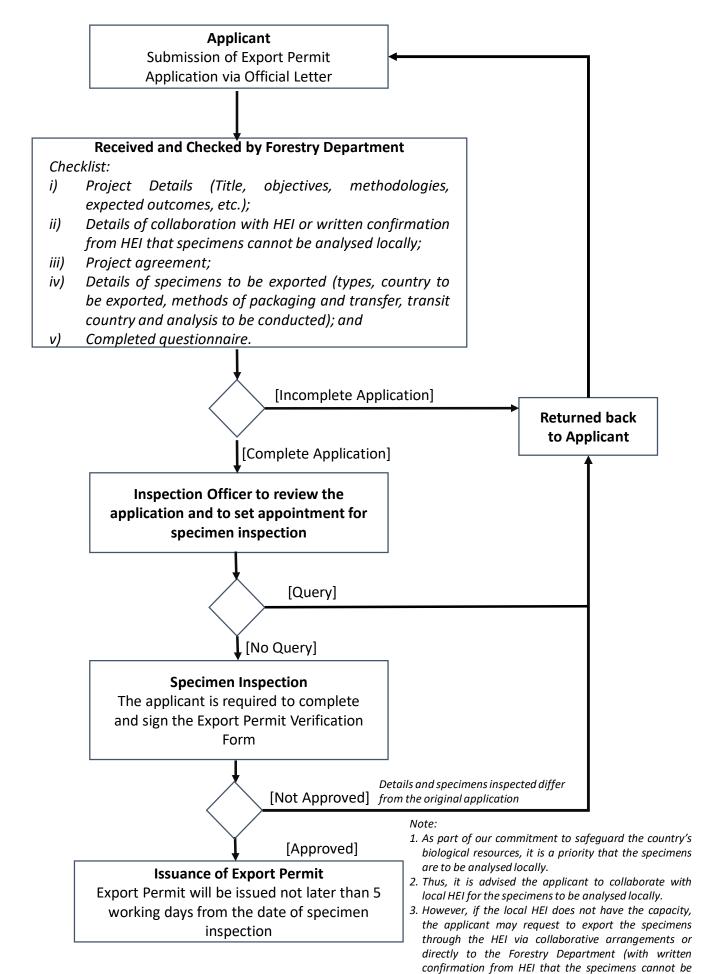

## Workflow for Application of Export Permit from Private Sectors and NGOs

analysed locally.